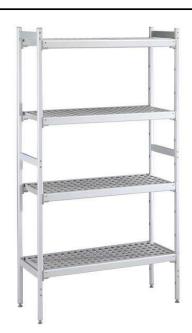

Linear shelving set with aluminium side uprights and 4 polyethylene louvered shelves, 1680 Kg load, 373x1606 mm

#### Construction

- Uprights and shelf frames constructed entirely in anodized aluminium (20 micron).
- Shelves made by section of polyethylene tablets.
- Sectional polyethylene shelves are dishwasher safe.
- 8 tiers.