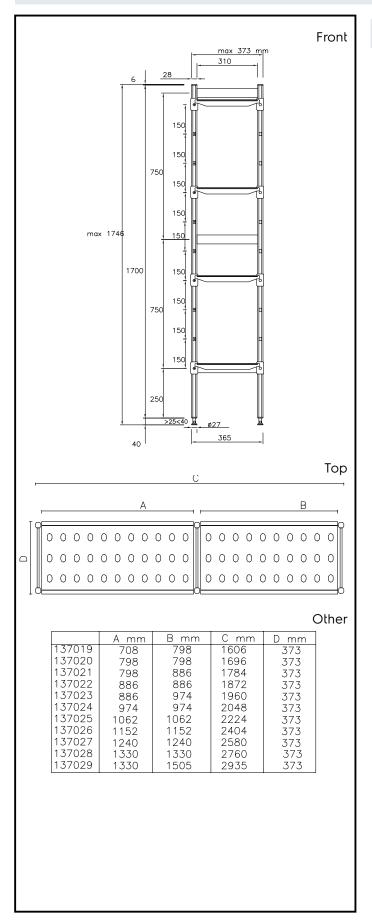

#### Item No.

For linear installation. 4-level shelving set with louvered sectional polyethylene shelves (depth=373mm). Aluminium (20 micron) side uprights (height=1700mm). Adjustable feet.For linear installation. 4-level shelving set with louvered sectional polyethylene shelves (depth=373mm). Aluminium (20 micron) side uprights (height=1700mm). Adjustable feet.

## **Key Information:**

External dimensions, Width:

137019 (ALS1606) 1606 mm

External dimensions, Depth: 373 mm

External dimensions, Height: 1700 mm

Max loading weight: 1000;1040 kg

Net weight: 29 kg

Stainless Steel Preparation 373x1606 mm Aluminum Linear Units